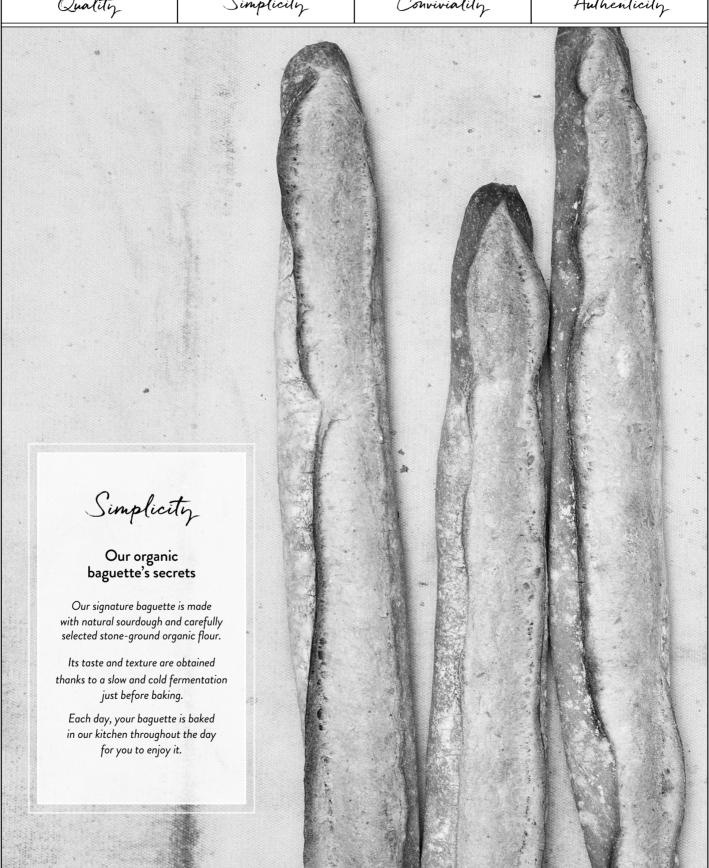

Abaker's know-how

Le Pain Quotidien breads are naturally healthy and tasty. We are committed to use flour from organic farming, natural sourdough prepared by our bakers and to work with slow fermentation for better aroma development.