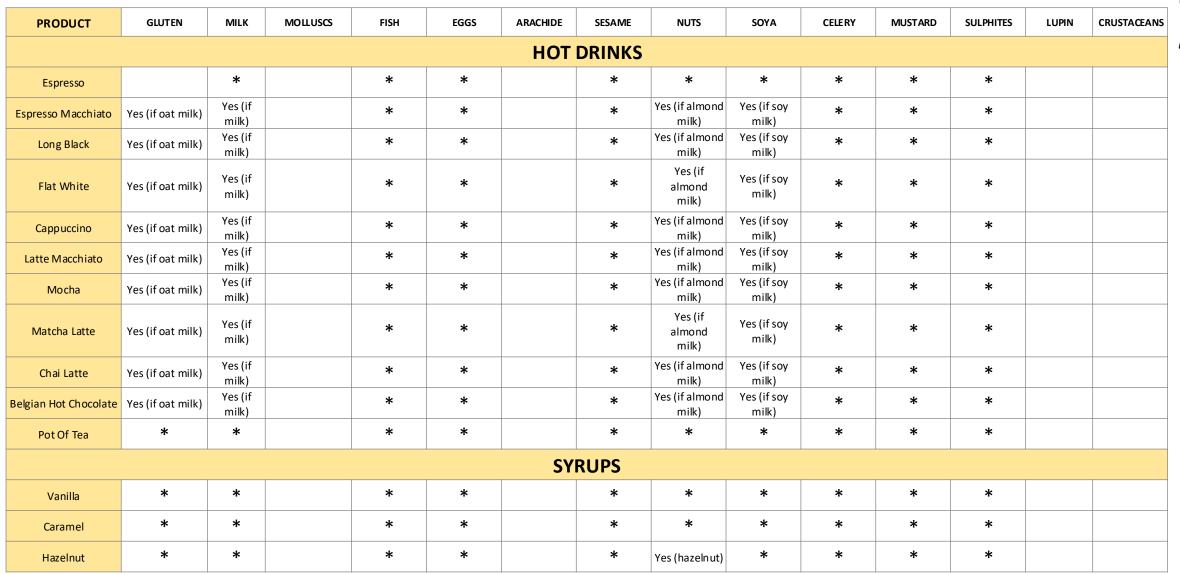

Yes

\*

Yes

Le Pain Quotidien has identified the allergens present in the raw materials used to make these preparations and has listed them in this table. We work in an open kitchen where gluten, milk, fish, eggs, sesame, nuts, soy, celery, mustard and sulphites are present. Traces of these allergens can potentially be found in our preparations and products and are indicated with an asterisk.