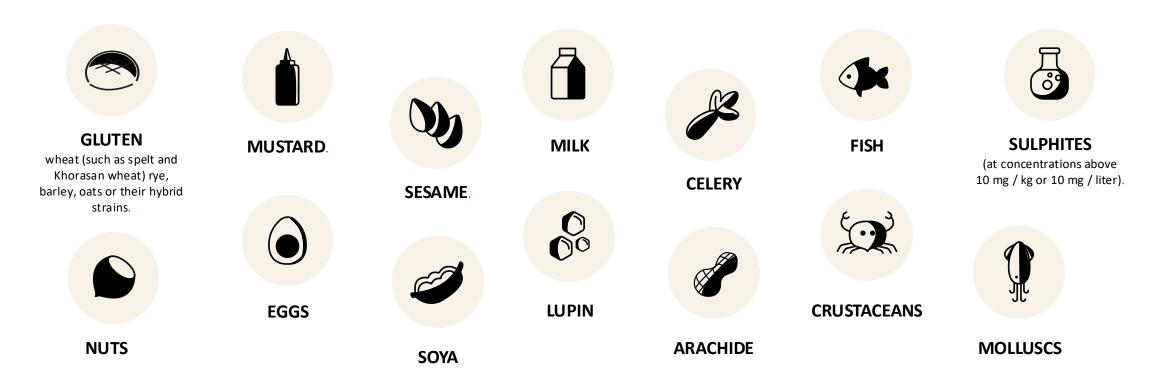

# Le Pain Quotidien Allergen Statement

Le Pain Quotidien takes allergens very seriously and we make every effort to segregate and control the risk of allergen cross-contamination in our restaurants. However, because we operate in an open space, we cannot guarantee that our freshly prepared meals are completely allergen free. For this reason, please note that we use the following ingredients in our kitchens and that there is always a possibility of cross-contamination for each of them:

The allergen information provided is to be used as an assessment tool to guide our guests, prior to consuming any of our dishes, so that they have the opportunity to select the items they consider most appropriate for their personal sensitivity level. Complete allergen information on all our dishes can be requested in the restaurant. Please contact our manager.