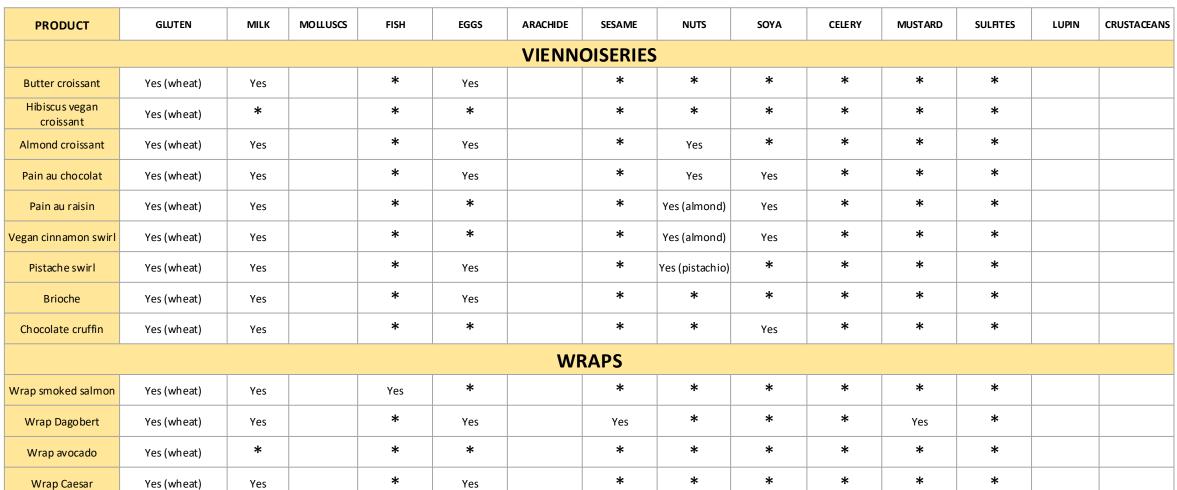

| PRODUCT                            | GLUTEN                            | MILK | MOLLUSCS | FISH | EGGS | ARACHIDE | SESAME | NUTS           | SOYA | CELERY | MUSTARD | SULPHITES | LUPIN | CRUSTACEANS |
|------------------------------------|-----------------------------------|------|----------|------|------|----------|--------|----------------|------|--------|---------|-----------|-------|-------------|
|                                    |                                   |      |          |      | BRE  | ADS & \  | /IENNO | ISERIES        |      | '      | '       |           |       |             |
| Baguette                           | Yes (wheat, rye)                  | *    |          | *    | *    |          | *      | *              | *    | *      | *       | *         |       |             |
| Classic wheat – 500g & 1,8kg       | Yes (wheat, barley, rye)          | *    |          | *    | *    |          | *      | *              | *    | *      | *       | *         |       |             |
| Sprouted rye bread                 | Yes (wheat, rye,<br>barley)       | *    |          | *    | *    |          | *      | *              | *    | *      | *       | *         |       |             |
| Hemp seed bread                    | Yes (wheat, rye)                  | *    |          | *    | *    |          | *      | *              | *    | *      | *       | *         |       |             |
| Seeded sourdough - 500g            | Yes (wheat, barley, rye, oat)     | *    |          | *    | *    |          | *      | *              | *    | *      | *       | *         |       |             |
| Rye sourdough oval - 800g          | Yes (wheat)                       | *    |          | *    | *    |          | *      | *              | *    | *      | *       | *         |       |             |
| White sourdough oval – 600g & 800g | Yes (wheat)                       | *    |          | *    | *    |          | *      | *              | *    | *      | *       | *         |       |             |
| Walnut loaf– 800g                  | Yes (wheat, barley, rye)          | *    |          | *    | *    |          | *      | Yes (walnut)   | *    | *      | *       | *         |       |             |
| Spelt round – 800g                 | Yes (wheat, barley, rye, spelt)   | *    |          | *    | *    |          | *      | *              | *    | *      | *       | *         |       |             |
| Buckwheat Glutenfree bread         |                                   | *    |          | *    | *    |          | Yes    | *              | *    | *      | *       | *         |       |             |
| Fruit bread – 800g                 | Yes (wheat, barley, rye)          | *    |          | *    | *    |          | *      | *              | *    | *      | *       | *         |       |             |
| Flatbread                          | Yes (wheat, rye)                  | *    |          | *    | *    |          | *      | *              | Yes  | *      | *       | *         |       |             |
| Small organic sourdough bread      | Yes (wheat, rye)                  | *    |          | *    | *    |          | *      | *              | *    | *      | *       | *         |       |             |
| Hazelnut & raisin flute            | Yes (wheat, rye)                  | *    |          | *    | *    |          | *      | Yes (hazelnut) | *    | *      | *       | *         |       |             |
| Protein bread                      | Yes (wheat, spelt, rye)           | *    |          | *    | *    |          | *      | *              | *    | *      | *       | *         |       |             |
| Olive bread                        | Yes (wheat, rye)                  | *    |          | *    | *    |          | *      | *              | *    | *      | *       | *         |       |             |
| Multigrain baguette                | Yes (wheat, rye,<br>oats, barley) | *    |          | *    | *    |          | Yes    | *              | *    | *      | *       | *         |       |             |

| PRODUCT                    | GLUTEN                   | MILK | мошиѕсѕ | FISH | EGGS | ARACHIDE | SESAME | NUTS | SOYA | CELERY | MUSTARD | SULPHITES | LUPIN | CRUSTACEANS |
|----------------------------|--------------------------|------|---------|------|------|----------|--------|------|------|--------|---------|-----------|-------|-------------|
|                            |                          |      |         |      |      | SAND     | WICHE  | S    |      |        |         |           |       |             |
| Smoked salmon baguette     | Yes (wheat, rye)         | *    |         | Yes  | *    |          | *      | *    | Yes  | *      | *       | *         |       |             |
| Ham & cheese<br>baguette   | Yes (wheat, rye)         | Yes  |         | *    | *    |          | *      | *    | *    | *      | Yes     | *         |       |             |
| Chicken Caesar<br>baguette | Yes (wheat, rye)         | Yes  |         | *    | Yes  |          | *      | *    | *    | *      | Yes     | *         |       |             |
| B.L.T.                     | Yes (wheat, rye,<br>oat) | *    |         | *    | *    |          | Yes    | *    | *    | *      | *       | *         |       |             |
| Llam Q ah aasa rall        | Yes (wheat, rye,         | Voc  |         | *    | *    |          | Voc    | *    | *    | *      | Voc     | *         |       |             |

Yes

\*

Yes

Le Pain Quotidien has identified the allergens present in the raw materials used to make these preparations and has listed them in this table. We work in an open kitchen where gluten, milk, fish, eggs, sesame, nuts, soy, celery, mustard and sulphites are present. Traces of these allergens can potentially be found in our preparations and products and are indicated with an asterisk.